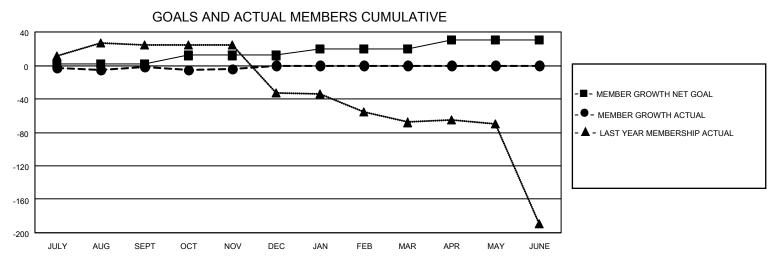

## District 19 A

| Clubs RESULTS FOR 2021-2022 |   |   |   | Members  RESULTS FOR 2021-2022 |    |    |    |
|-----------------------------|---|---|---|--------------------------------|----|----|----|
|                             |   |   |   |                                |    |    |    |
| JULY/AUG/SEPT               | 0 | 0 | 1 | JULY/AUG/SEPT                  | 2  | 23 | 17 |
| OCT/NOV/DEC                 | 1 | 0 | 0 | OCT/NOV/DEC                    | 10 | 11 | 11 |
| JAN/FEB/MAR                 | 0 | 0 | 0 | JAN/FEB/MAR                    | 8  | 0  | 0  |
| APR/MAY/JUNE                | 1 | 0 | 0 | APR/MAY/JUNE                   | 10 | 0  | 0  |