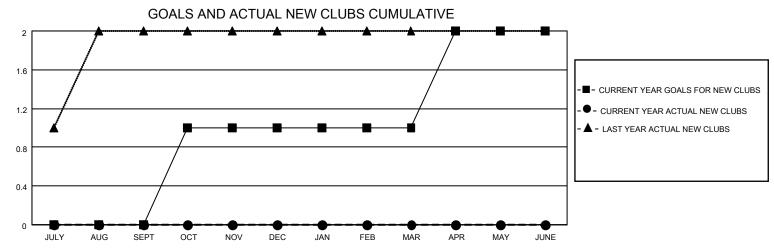

## District 19 A

| Clubs RESULTS FOR 2021-2022 |   |   |   | Members  RESULTS FOR 2021-2022 |    |    |    |
|-----------------------------|---|---|---|--------------------------------|----|----|----|
|                             |   |   |   |                                |    |    |    |
| JULY/AUG/SEPT               | 0 | 0 | 1 | JULY/AUG/SEPT                  | 2  | 23 | 17 |
| OCT/NOV/DEC                 | 1 | 0 | 0 | OCT/NOV/DEC                    | 10 | 11 | 11 |
| JAN/FEB/MAR                 | 0 | 0 | 0 | JAN/FEB/MAR                    | 8  | 0  | 0  |
| APR/MAY/JUNE                | 1 | 0 | 0 | APR/MAY/JUNE                   | 10 | 0  | 0  |